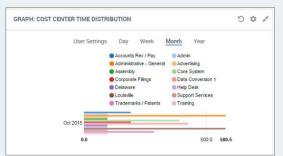

#### **Colorful Diagram Windows**

Our HCM solution also contains colorful diagram windows, giving users visual reports directly from the Dashboard.