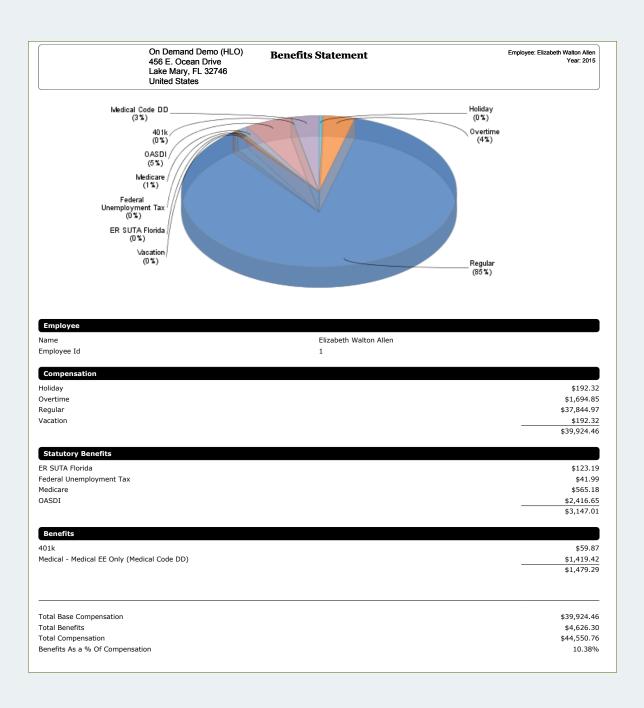

, FL 32746 United States

## **Leave of Absence Request History**

Date Created: All

| Employee Name | Workflow Status | Start Date | End Date   | Date Submitted |
|---------------|-----------------|------------|------------|----------------|
| athy Watts    | Approved        | 01/13/2014 | 01/27/2014 | 10/21/2013     |
| ladys Cherry  | Approved        | 12/05/2013 | 12/20/2013 | 10/21/2013     |
| ames Baxter   | Final Approval  | 02/01/2013 | 02/28/2014 | 10/21/2013     |
| eter Thomas   | Approved        | 02/03/2014 | 02/28/2014 | 12/10/2013     |
| athy Watts    | Approved        | 09/01/2014 | 09/22/2014 | 07/28/2014     |
| iladys Cherry | Approved        | 09/01/2014 | 09/22/2014 | 07/28/2014     |
| arriet Crosby | Approved        | 12/01/2015 | 12/31/2015 | 11/10/2015     |







|                             | 456 E<br>Lake             | emand Demo (HL<br>E. Ocean Drive<br>Mary, FL 32746<br>d States | -O)               | Ea     | rning/I          | Deduction/ | Tax Listing      |                     | F          | Payroll: Weekly Pay Cycl | 1/23/2015-11/29/2019<br>e Regular 11/30/2019<br>Pay Date: 11/30/2019 |
|-----------------------------|---------------------------|----------------------------------------------------------------|-------------------|--------|------------------|------------|------------------|---------------------|------------|--------------------------|----------------------------------------------------------------------|
| nployee Id: 1 Fi            | irst Name: Elizabeth \    | Walton Last Name: