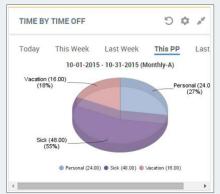

#### **Colorful Diagram Windows**

Our HCM solution also contains colorful diagram windows, giving users visual reports directly from the Dashboard.